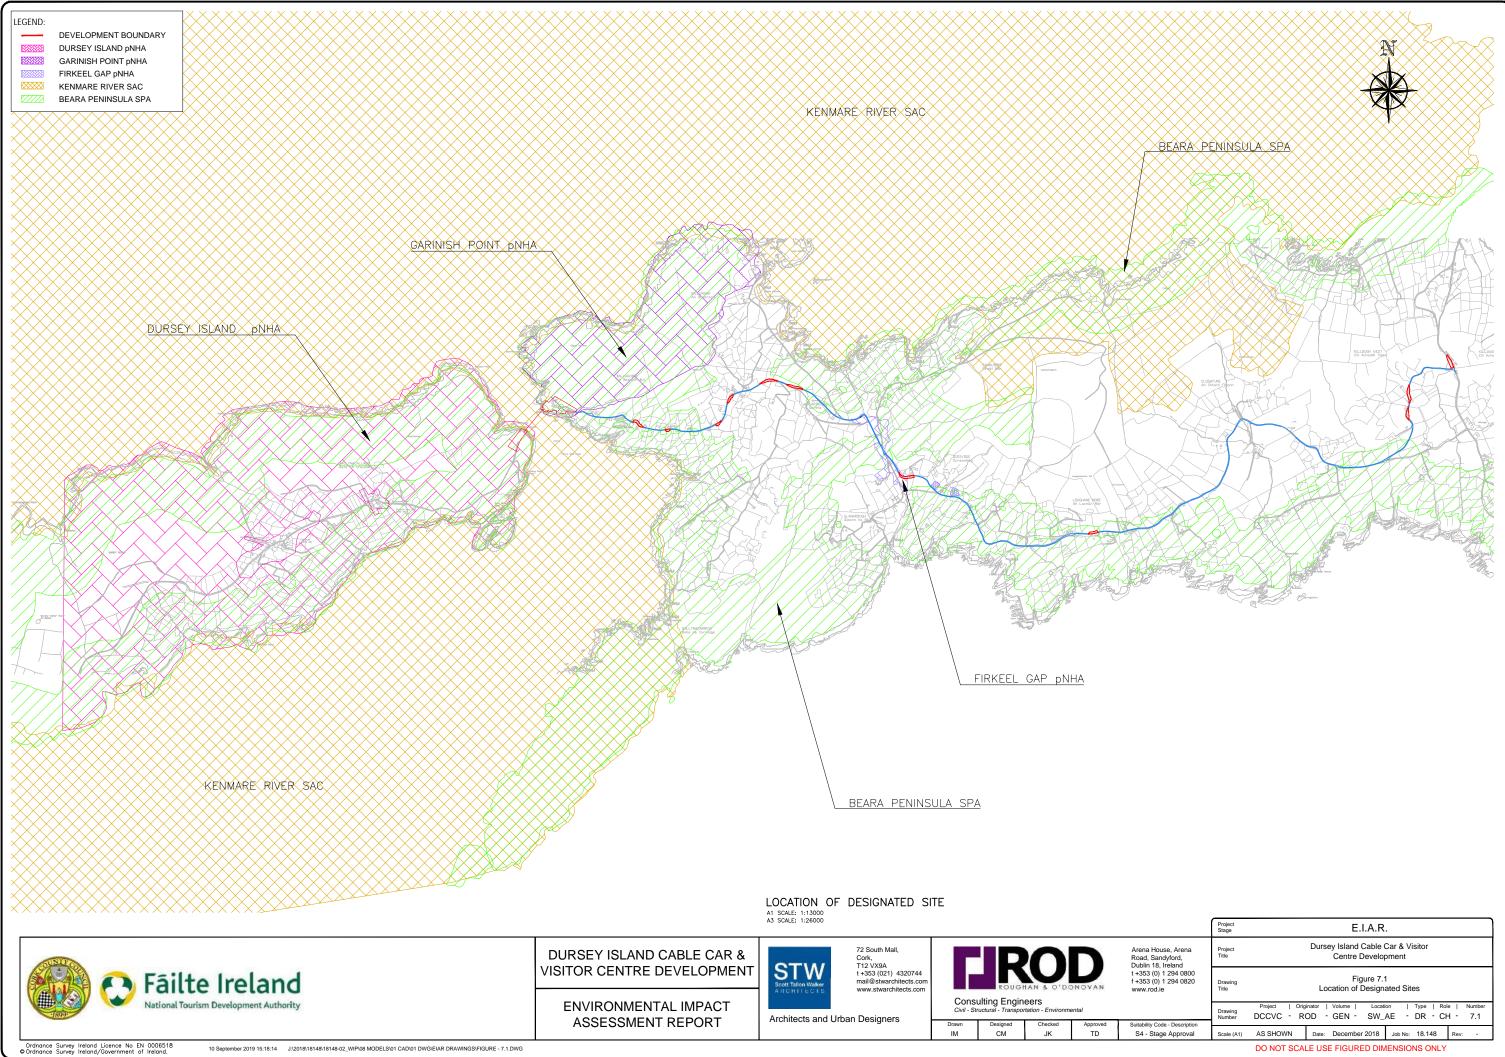

| :                                                                                                     | Project<br>Stage  | E.I.A.R.                                                |                                            |                               |                           |
|-------------------------------------------------------------------------------------------------------|-------------------|---------------------------------------------------------|--------------------------------------------|-------------------------------|---------------------------|
| ise, Arena<br>dyford,<br>Ireland<br>1 294 0800<br>1 294 0820<br>e<br>e<br>- Description<br>e Approval | Project<br>Title  | Dursey Island Cable Car & Visitor<br>Centre Development |                                            |                               |                           |
|                                                                                                       | Drawing<br>Title  | Figure 7.1<br>Location of Designated Sites              |                                            |                               |                           |
|                                                                                                       | Drawing<br>Number |                                                         | inator   Volume   Locati<br>OD - GEN - SW_ | ion   Type   F<br>AE - DR - C | Role   Number<br>CH - 7.1 |
|                                                                                                       | Scale (A1)        | AS SHOWN                                                | Date: December 2018                        | Job No: 18.148                | Rev: -                    |
| DO NOT SCALE USE FIGURED DIMENSIONS ONLY                                                              |                   |                                                         |                                            |                               |                           |